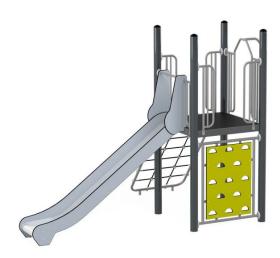

## Action4Kids Lime 1906-A 1906-A

## **DESCRIPTION**

Timeless, the most interesting and the most popular collection from the NOVUM playgrounds offer. The 1906-A kit is intended for children 5 years of age and older. A climbing wall or a climbing net are obstacles that are difficult to overcome, require efficiency and good coordination, however, going down a high slide will reward the children with the hardships of the crossing. Playing on the playground is an opportunity to test your abilities and limitations. When climbing, climbing or descending, children practice coordination, balance and strength, and have a lot of fun at the same time.