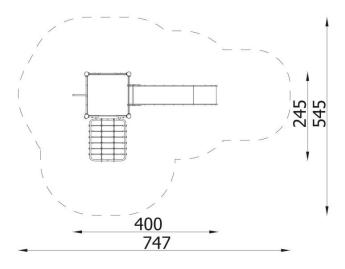

| INFORM                   | INFORMATION                    |  |  |
|--------------------------|--------------------------------|--|--|
| Number of users          | 7<br>3 - 14<br>4 x 2.94 x 2.45 |  |  |
| Age range                |                                |  |  |
| Device dimensions [m]    |                                |  |  |
| Compliance with the norm | EN-1176-1:2017-12              |  |  |
| Spare parts              |                                |  |  |

| SAFETY SURFACE |                        |           |                              |  |
|----------------|------------------------|-----------|------------------------------|--|
| Zone           | Max height of fall [m] | Area [m²] | Perimeter of safety zone [m] |  |
| А              | 1.5                    | 28.5      |                              |  |
| В              |                        |           | 21.3                         |  |
| С              |                        |           |                              |  |