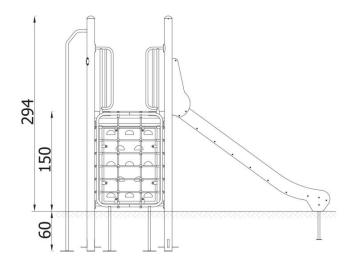

| INFORM                   | INFORMATION                    |  |  |
|--------------------------|--------------------------------|--|--|
| Number of users          | 7<br>3 - 14<br>4 x 2.94 x 2.45 |  |  |
| Age range                |                                |  |  |
| Device dimensions [m]    |                                |  |  |
| Compliance with the norm | EN-1176-1:2017-12              |  |  |
| Spare parts              |                                |  |  |