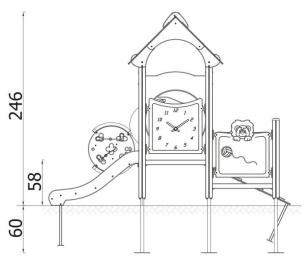

| INFORMATION              |                    |  |  |  |
|--------------------------|--------------------|--|--|--|
| Number of users          | 10                 |  |  |  |
| Age range                | 0 - 14             |  |  |  |
| Device dimensions [m]    | 2.88 x 2.46 x 3.03 |  |  |  |
| Compliance with the norm | EN-1176-1:2017-12  |  |  |  |
| Spare parts              |                    |  |  |  |