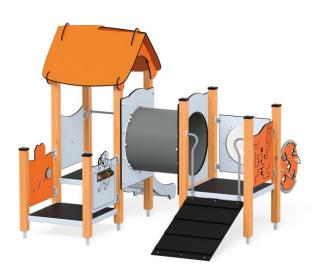

## **DESCRIPTION**

Quadro is a very popular collection. The devices offer great fun for both younger and older children. Their attractiveness is influenced by various types of slides, varied entrances, climbing walls, ropeways, tunnels and many additional attractions in the form of games, manipulations and moving elements, which are perfect places to use children's energy.