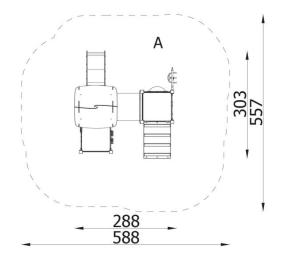

| INFORMATION              |                    |  |  |  |
|--------------------------|--------------------|--|--|--|
| Number of users          | 10                 |  |  |  |
| Age range                | 0 - 14             |  |  |  |
| Device dimensions [m]    | 2.88 x 2.46 x 3.03 |  |  |  |
| Compliance with the norm | EN-1176-1:2017-12  |  |  |  |
| Spare parts              |                    |  |  |  |

| SAFETY SURFACE |                        |           |                              |  |
|----------------|------------------------|-----------|------------------------------|--|
| Zone           | Max height of fall [m] | Area [m²] | Perimeter of safety zone [m] |  |
| А              | 1                      | 29        |                              |  |
| В              |                        |           | 20                           |  |
| С              |                        |           |                              |  |