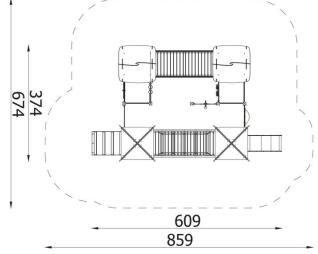

| INFORM                   | INFORMATION        |  |  |
|--------------------------|--------------------|--|--|
| Number of users          | 25                 |  |  |
| Age range                | 0 - 6              |  |  |
| Device dimensions [m]    | 3.74 x 2.57 x 6.09 |  |  |
| Compliance with the norm | EN-1176-1:2017-12  |  |  |
| Spare parts              |                    |  |  |

| SAFETY SURFACE |                        |           |                              |  |
|----------------|------------------------|-----------|------------------------------|--|
| Zone           | Max height of fall [m] | Area [m²] | Perimeter of safety zone [m] |  |
| А              | 1                      | 50.5      |                              |  |
| В              |                        |           | 27                           |  |
| С              |                        |           |                              |  |