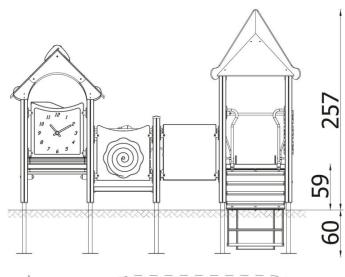

| INFORM                   | INFORMATION        |  |  |
|--------------------------|--------------------|--|--|
| Number of users          | 25                 |  |  |
| Age range                | 0 - 6              |  |  |
| Device dimensions [m]    | 3.74 x 2.57 x 6.09 |  |  |
| Compliance with the norm | EN-1176-1:2017-12  |  |  |
| Spare parts              |                    |  |  |