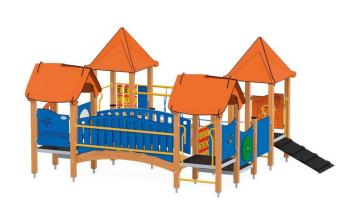

## **DESCRIPTION**

An interesting set with a rectangular shape. 4 towers, 4 manipulations, 2 bridges, 2 security devices with a tic-tac-toe and a slide are a guarantee of good fun for a large group of children. The set is ideally suited for a kindergarten or housing estate. Babies will have the opportunity not only to practice small motor skills and improve their manual skills when moving manipulation elements, strategic thinking while playing in a toc-tac-toe, but also can learn to overcome fears while overcoming a bridge with moving beams. Fun on the playground is also an opportunity to improve the general motor skills, the ability to control the body and improve fitness.