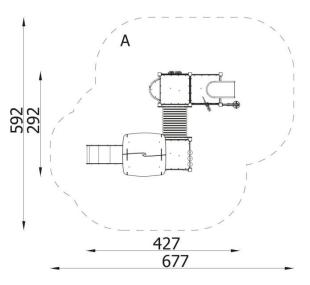

| INFORMATION                              |         |  |  |
|------------------------------------------|---------|--|--|
| Number of users                          | 14      |  |  |
| Age range                                | 0 - 6   |  |  |
| Device dimensions [m] 4.27 x 2.32 x 2.92 |         |  |  |
| Compliance with the norm                 | EN 1176 |  |  |
| Spare parts                              |         |  |  |

| SAFETY SURFACE |                        |           |                              |
|----------------|------------------------|-----------|------------------------------|
| Zone           | Max height of fall [m] | Area [m²] | Perimeter of safety zone [m] |
| А              | 1                      | 31.5      |                              |
| В              |                        |           | 21.5                         |
| С              |                        |           |                              |