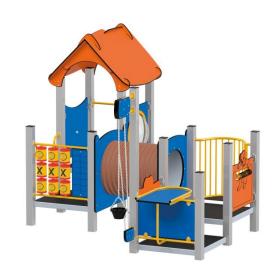

## **DESCRIPTION**

A tunnel bridge is an obstacle that kids will be willing to face, but it is not the only attraction that awaits them during play. Contains 4 square platforms, gable roof, stainless steel slide. Extremely popular game, tic-tac-toe, colorful abacus, spinning, hypnotizing disc and the lion are surprises waiting for younger and older explorers. Another advantage of this set is a sand winch with a table where you can put sandform and build castles. The set is intended for the youngest users of playgrounds.