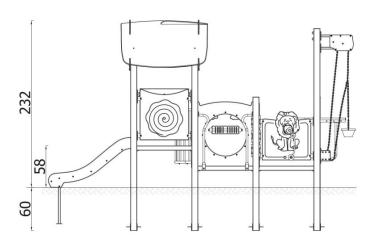

| INFORMATION                              |         |  |  |
|------------------------------------------|---------|--|--|
| Number of users                          | 14      |  |  |
| Age range                                | 0 - 6   |  |  |
| Device dimensions [m] 4.27 x 2.32 x 2.92 |         |  |  |
| Compliance with the norm                 | EN 1176 |  |  |
| Spare parts                              |         |  |  |