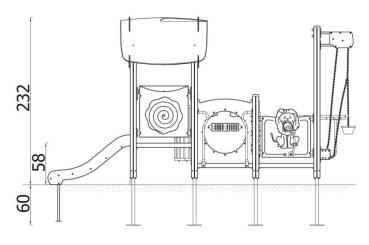

## DESCRIPTION

A tunnel bridge is an obstacle that kids will be willing to face, but it is not the only attraction that awaits them during play. Contains 4 square platforms, gable roof, stainless steel slide. Extremely popular game, tic-tac-toe, colorful abacus, spinning, hypnotizing disc and the lion are surprises waiting for younger and older explorers. Another advantage of this set is a sand winch with a table where you can put sandform and build castles. The set is intended for the youngest users of playgrounds.

| INFORMATION              |                    |  |  |
|--------------------------|--------------------|--|--|
| Number of users          | 14                 |  |  |
| Age range                | 0 - 6              |  |  |
| Device dimensions [m]    | 4.27 x 2.32 x 2.92 |  |  |
| Compliance with the norm | EN 1176            |  |  |
| Spare parts              |                    |  |  |