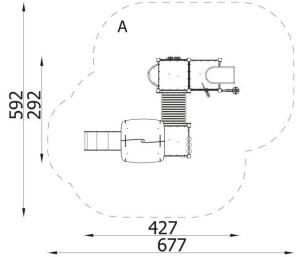

| INFORMATION              |                    |  |  |
|--------------------------|--------------------|--|--|
| Number of users          | 14                 |  |  |
| Age range                | 0 - 6              |  |  |
| Device dimensions [m]    | 4.27 x 2.32 x 2.92 |  |  |
| Compliance with the norm | EN 1176            |  |  |
| Spare parts              |                    |  |  |

## SAFETY SURFACE

| Zone | Max height<br>of fall [m] | Area [m²] | Perimeter of<br>safety zone<br>[m] |
|------|---------------------------|-----------|------------------------------------|
| А    | 1                         | 31.5      |                                    |
| В    |                           |           | 21.5                               |
| С    |                           |           |                                    |