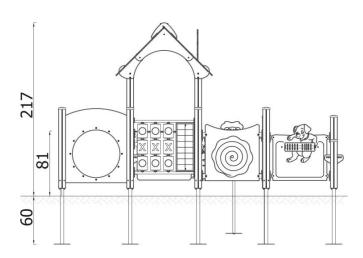

| INFORMATION              |                    |  |  |
|--------------------------|--------------------|--|--|
| Number of users          | 12                 |  |  |
| Age range                | 0 - 3              |  |  |
| Device dimensions [m]    | 3.21 x 2.17 x 3.54 |  |  |
| Compliance with the norm | EN-1176-1:2017-12  |  |  |
| Spare parts              |                    |  |  |

| SAFETY SURFACE |                        |           |                              |  |
|----------------|------------------------|-----------|------------------------------|--|
| Zone           | Max height of fall [m] | Area [m²] | Perimeter of safety zone [m] |  |
| А              | 0.81                   | 32        |                              |  |
| В              |                        |           | 21                           |  |
| С              |                        |           |                              |  |