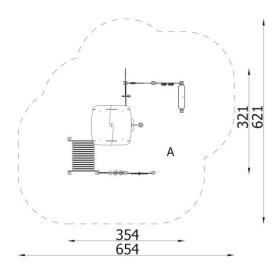

| INFORMATION              |                    |  |  |
|--------------------------|--------------------|--|--|
| Number of users          | 12                 |  |  |
| Age range                | 0 - 3              |  |  |
| Device dimensions [m]    | 3.21 x 2.17 x 3.54 |  |  |
| Compliance with the norm | EN-1176-1:2017-12  |  |  |
| Spare parts              |                    |  |  |

| SAFETY SURFACE |                        |           |                              |  |
|----------------|------------------------|-----------|------------------------------|--|
| Zone           | Max height of fall [m] | Area [m²] | Perimeter of safety zone [m] |  |
| А              | 0.81                   | 32        |                              |  |
| В              |                        |           | 21                           |  |
| С              |                        |           |                              |  |