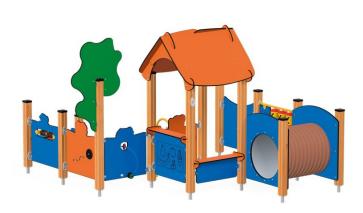

## **DESCRIPTION**

The Quadro 12320 set was created for the youngest users of playgrounds. A short tunnel bridge is a real challenge for kids. His defeat requires good coordination and cunning. Security with a game of tic-tac-toe, numerous manipulations: bear, abacus, hypnotist are attractions that will encourage children to play, and at the same time a great opportunity to practice small motor skills, visual and motor coordination and logical thinking. Fun on playgrounds makes children become stronger, more efficient and manage their challenges better. It is also an excellent outlet for children's energy.