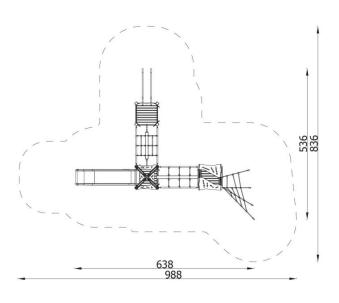

| INFORM                   | INFORMATION |  |  |
|--------------------------|-------------|--|--|
| Number of users          | nge 3 - 14  |  |  |
| Age range                |             |  |  |
| Device dimensions [m]    |             |  |  |
| Compliance with the norm | EN 1176     |  |  |
| Spare parts              | Available   |  |  |

| SAFETY SURFACE |                        |           |                              |  |
|----------------|------------------------|-----------|------------------------------|--|
| Zone           | Max height of fall [m] | Area [m²] | Perimeter of safety zone [m] |  |
| А              | 1.5                    | 46.8      |                              |  |
| В              |                        |           | 31                           |  |
| С              |                        |           |                              |  |