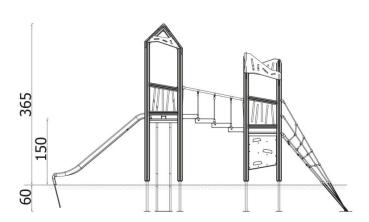

| INFORM                   | INFORMATION |  |  |
|--------------------------|-------------|--|--|
| Number of users          | nge 3 - 14  |  |  |
| Age range                |             |  |  |
| Device dimensions [m]    |             |  |  |
| Compliance with the norm | EN 1176     |  |  |
| Spare parts              | Available   |  |  |