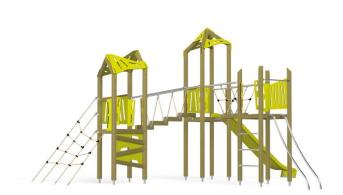

## Triangulo Set 8 17302

## **DESCRIPTION**

The main load bearing posts are made of square, coreless, vacuum impregnated pine wood. They are double-grooved to prevent from extensive cracking. Each post is mounted on a steel, hot-dip galvanised anchor to protect wood from rotting. Security panels and roofs are made of HPL boards – an extremely durable high-pressure laminate resistant to weather conditions and UV radiation. Freshly coloured slides are made of polyester laminate. All railings and connectors are made of stainless steel. Characteristic, bevelled pole ends. Durability and long life is guaranteed.