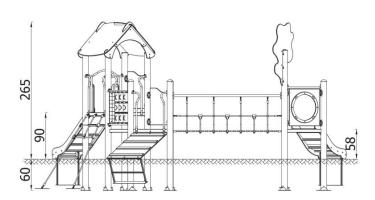

| INFORMATION              |                       |  |  |
|--------------------------|-----------------------|--|--|
| Number of users 13       |                       |  |  |
| Age range                | 3 - 14                |  |  |
| Device dimensions [m]    | 4.55 x 2.65 x 5.67    |  |  |
| Compliance with the norm | orm EN-1176-1:2017-12 |  |  |
| Spare parts              |                       |  |  |