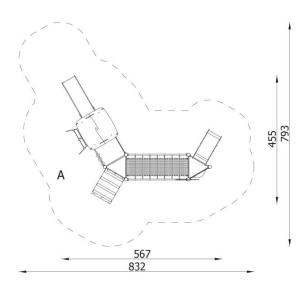

| INFORMATION              |                       |  |  |
|--------------------------|-----------------------|--|--|
| Number of users 13       |                       |  |  |
| Age range                | 3 - 14                |  |  |
| Device dimensions [m]    | 4.55 x 2.65 x 5.67    |  |  |
| Compliance with the norm | orm EN-1176-1:2017-12 |  |  |
| Spare parts              |                       |  |  |

| SAFETY SURFACE |                        |           |                              |
|----------------|------------------------|-----------|------------------------------|
| Zone           | Max height of fall [m] | Area [m²] | Perimeter of safety zone [m] |
| А              | 1                      | 40        |                              |
| В              |                        |           | 27                           |
| С              |                        |           |                              |