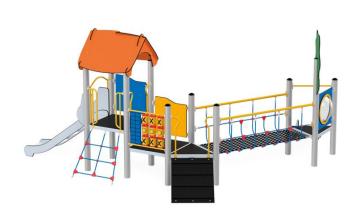

## **DESCRIPTION**

An interesting and original set designed for the youngest users of playgrounds. 2 slides placed at different heights and rope entrance are characteristic elements of this set. The climbing trail is located in the center and leads to the lower slide through the bridge. A tic-tac-toe game is located on the other side of the bridge, it will help you wait for the time to descend from the upper slide.