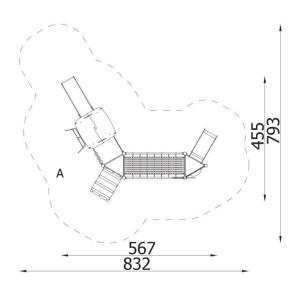

| INFORM                   | INFORMATION        |  |  |
|--------------------------|--------------------|--|--|
| Number of users          | 13                 |  |  |
| Age range                | 3 - 14             |  |  |
| Device dimensions [m]    | 4.55 x 2.65 x 5.67 |  |  |
| Compliance with the norm | EN-1176-1:2017-12  |  |  |
| Spare parts              |                    |  |  |

| SAFETY SURFACE |                        |           |                              |  |
|----------------|------------------------|-----------|------------------------------|--|
| Zone           | Max height of fall [m] | Area [m²] | Perimeter of safety zone [m] |  |
| А              | 1                      | 40        |                              |  |
| В              |                        |           | 27                           |  |
| С              |                        |           |                              |  |