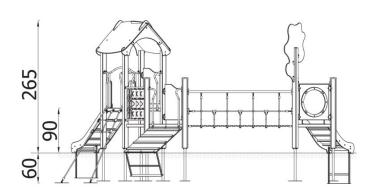

| INFORM                   | INFORMATION        |  |  |
|--------------------------|--------------------|--|--|
| Number of users          | 13                 |  |  |
| Age range                | 3 - 14             |  |  |
| Device dimensions [m]    | 4.55 x 2.65 x 5.67 |  |  |
| Compliance with the norm | EN-1176-1:2017-12  |  |  |
| Spare parts              |                    |  |  |