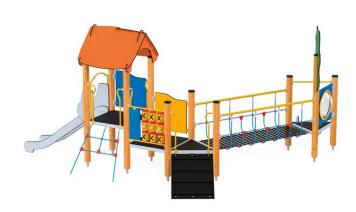

## **DESCRIPTION**

An interesting and original set designed for the youngest users of playgrounds. 2 slides placed at different heights and rope entrance are characteristic elements of this set. The climbing trail is located in the center and leads to the lower slide through the bridge. A tic-tac-toe game is located on the other side of the bridge, it will help you wait for the time to descend from the upper slide.